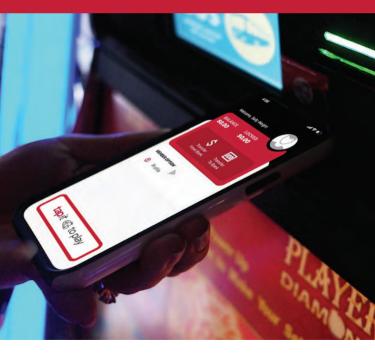

# MEMBERSHIP AND CARDLESS GAMING COMBINED

Tapit technology is a game-changer for venues, providing a seamless gaming experience with players no longer needing a traditional plastic membership card.

THE FUTURE IS **EBET'ER** 

## NO MORE NEED FOR PHYSICAL CARDS FOR GAMING AND MEMBERSHIP

#### Mobile App allows member to tap & play with their mobile phone. Users can:

- Use their digital card to connect to a gaming machine
- · Earn bonus points while playing
- Transfer funds to and from machines (via Cardit technology)
- Eliminates the need for plastic cards