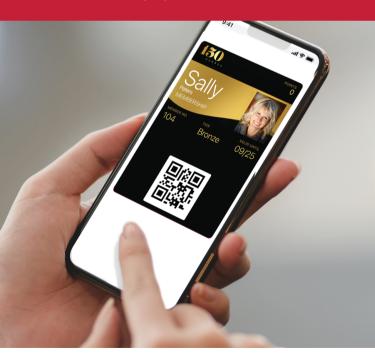

## DIGITAL MEMBERSHIP CARD

Instant sign-up, convenient and easy to use, Joinit is the digital membership solution your customers want. Easily accessible in their mobile wallet, it eliminates the need for a physical card.

## Easy Membership Sign-Up:

New members can join instantly using their mobile phone through a QR code which makes becoming a member quick and seamless

### Membership Tiers & Rewards Display:

Clearly show member tiers, reward points, and more, directly on the digital card